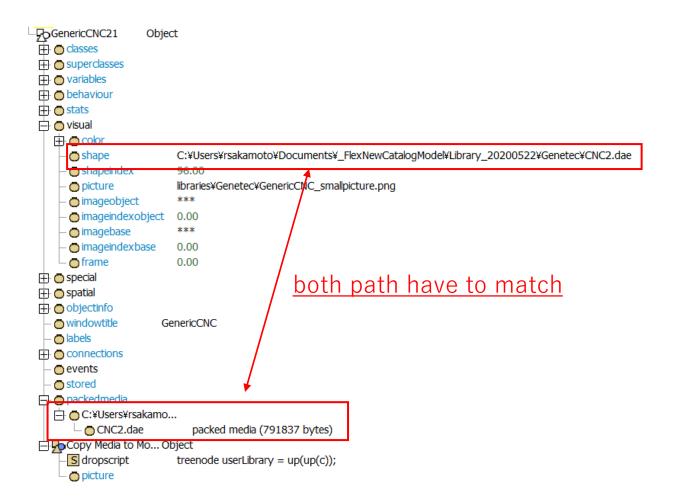

## Conclusion:

- 1. If you want to create user library with packedmedia, you should not put the library file and cad data related to that library file Under the libraries folder in the FlexSim install directory.
- 2. If you want to create user library with packedmedia, you should put the library files and related cad data under C:\text{Users}\text{[user]}\text{\text{Documents}}\text{\text{FlexSim 2019 Projects}}\text{\text{libraries}}.
- 3. The path defined under visual>shape and the path defined under packedmedia
- 4. You can not use windows environment variable such as %HOMEPATH% upon specifying the path.