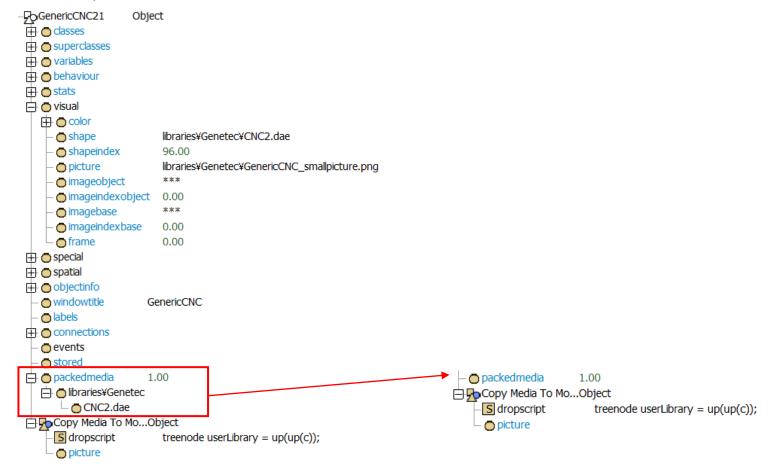

## The case which packmedia fail

In the beginning, I have put the library file under "libraries" folder in FlexSim install directory.

In this case, when you define the packmedia in the tree as below (in the flex library file) and then File > System > Reload media, the path settings under "packmedia" disappears And fails to pack.