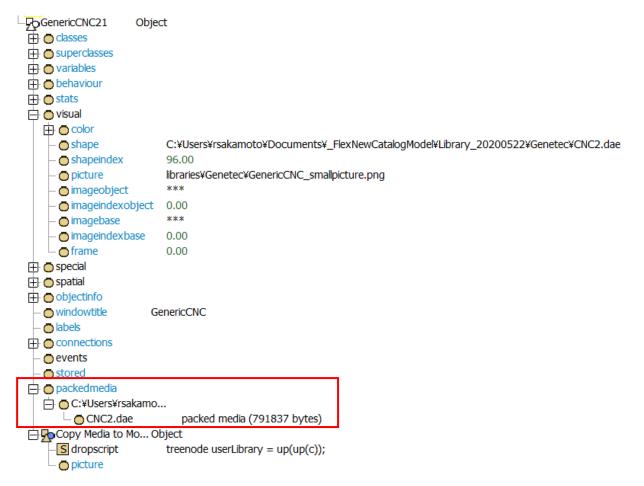

In this case, when you define the packmedia in the tree as below (in the flex library file) and then File > System > Reload media, packmedia succeeds.