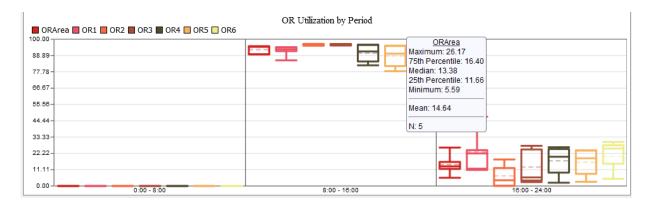

## Non assigned rooms

|                           |                             | OR Utilization by Period |                                          |
|---------------------------|-----------------------------|--------------------------|------------------------------------------|
|                           | 0R2 📕 0R3 📕 0R4 📃 0R5 🛄 0R6 | 5                        |                                          |
| 100.00                    |                             |                          | OR1                                      |
| 88.89                     |                             |                          | Maximum: 47.17                           |
|                           |                             |                          | 75th Percentile: 24.41                   |
| 77.78-                    |                             |                          | Median: 22.18                            |
| 66.67                     |                             |                          | 25th Percentile: 11.80<br>Minimum: 10.95 |
| 00.07                     |                             |                          | Minimum. 10.95                           |
| 55.56                     |                             |                          | Mean: 23.30                              |
| 44.44                     |                             |                          |                                          |
|                           |                             |                          | N: 5                                     |
| 33.33                     |                             |                          |                                          |
| 22.22                     |                             |                          |                                          |
|                           |                             |                          |                                          |
| 11.11-                    |                             |                          | ┝╤╤╘╍┙┍┷┓╏╴┤╘┯┛└┯┙╶┤                     |
| 0.00                      |                             |                          |                                          |
| 0.00                      | 0:00 - 8:00                 | 8:00 - 16:00             | 16:00 - 24:00                            |
|                           |                             | OR Utilization by Period |                                          |
| ORArea OR1                | OR2 📕 OR3 📕 OR4 📕 OR5 🔲 OR6 | on outside of the        |                                          |
| 100.00                    |                             |                          |                                          |
| 88.89-                    |                             |                          | OR2                                      |
| 00.05                     |                             |                          | Maximum: 18.06                           |
| 77.78-                    |                             |                          | 75th Percentile: 12.23<br>Median: 3.90   |
| 66.67-                    |                             |                          | 25th Percentile: 0.20                    |
| 00.07-                    |                             |                          | Minimum: 0.02                            |
| 55.56                     |                             |                          |                                          |
| 00.00-                    |                             |                          |                                          |
|                           |                             |                          | Mean: 6.88                               |
| 44.44-                    |                             |                          | Mean: 6.88                               |
|                           |                             |                          |                                          |
| 44.44 -<br>33.33 -        |                             |                          | Mean: 6.88                               |
| 44.44-                    |                             |                          | Mean: 6.88                               |
| 44.44 -<br>33.33 -        |                             |                          | Mean: 6.88                               |
| 44.44<br>33.33-<br>22.22- | 0.00 8.00                   |                          | Mean: 6.88                               |