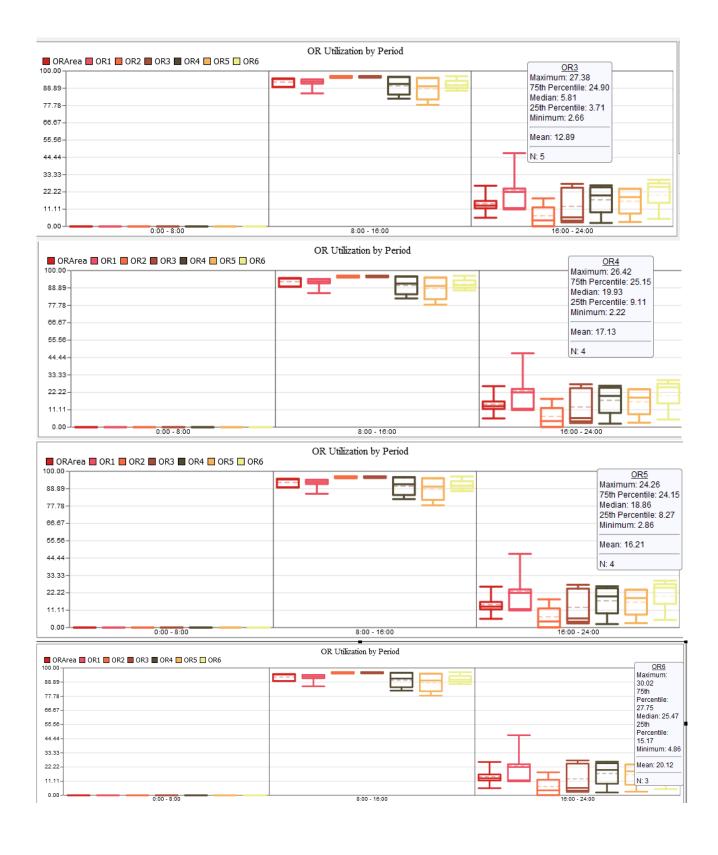

## Non assigned rooms

|                           |                             | OR Utilization by Period |                                          |
|---------------------------|-----------------------------|--------------------------|------------------------------------------|
|                           | 0R2 📕 0R3 📕 0R4 📃 0R5 🛄 0R6 | 5                        |                                          |
| 100.00                    |                             |                          | OR1                                      |
| 88.89                     |                             |                          | Maximum: 47.17                           |
|                           |                             |                          | 75th Percentile: 24.41                   |
| 77.78-                    |                             |                          | Median: 22.18                            |
| 66.67                     |                             |                          | 25th Percentile: 11.80<br>Minimum: 10.95 |
| 00.07                     |                             |                          | Minimum. 10.95                           |
| 55.56                     |                             |                          | Mean: 23.30                              |
| 44.44                     |                             |                          |                                          |
|                           |                             |                          | N: 5                                     |
| 33.33                     |                             |                          |                                          |
| 22.22                     |                             |                          |                                          |
|                           |                             |                          |                                          |
| 11.11-                    |                             |                          | ┝╤╤╘╍┙┍┷┓╏╴┤╘┯┛└┯┙╶┤                     |
| 0.00                      |                             |                          |                                          |
| 0.00                      | 0:00 - 8:00                 | 8:00 - 16:00             | 16:00 - 24:00                            |
|                           |                             | OR Utilization by Period |                                          |
| ORArea OR1                | OR2 📕 OR3 📕 OR4 📕 OR5 🔲 OR6 | on outside of the        |                                          |
| 100.00                    |                             |                          |                                          |
| 88.89-                    |                             |                          | OR2                                      |
| 00.05                     |                             |                          | Maximum: 18.06                           |
| 77.78-                    |                             |                          | 75th Percentile: 12.23<br>Median: 3.90   |
| 66.67-                    |                             |                          | 25th Percentile: 0.20                    |
| 00.07-                    |                             |                          | Minimum: 0.02                            |
| 55.56                     |                             |                          |                                          |
| 00.00-                    |                             |                          |                                          |
|                           |                             |                          | Mean: 6.88                               |
| 44.44-                    |                             |                          | Mean: 6.88                               |
|                           |                             |                          |                                          |
| 44.44 -<br>33.33 -        |                             |                          | Mean: 6.88                               |
| 44.44-                    |                             |                          | Mean: 6.88                               |
| 44.44 -<br>33.33 -        |                             |                          | Mean: 6.88                               |
| 44.44<br>33.33-<br>22.22- | 0.00 8.00                   |                          | Mean: 6.88                               |