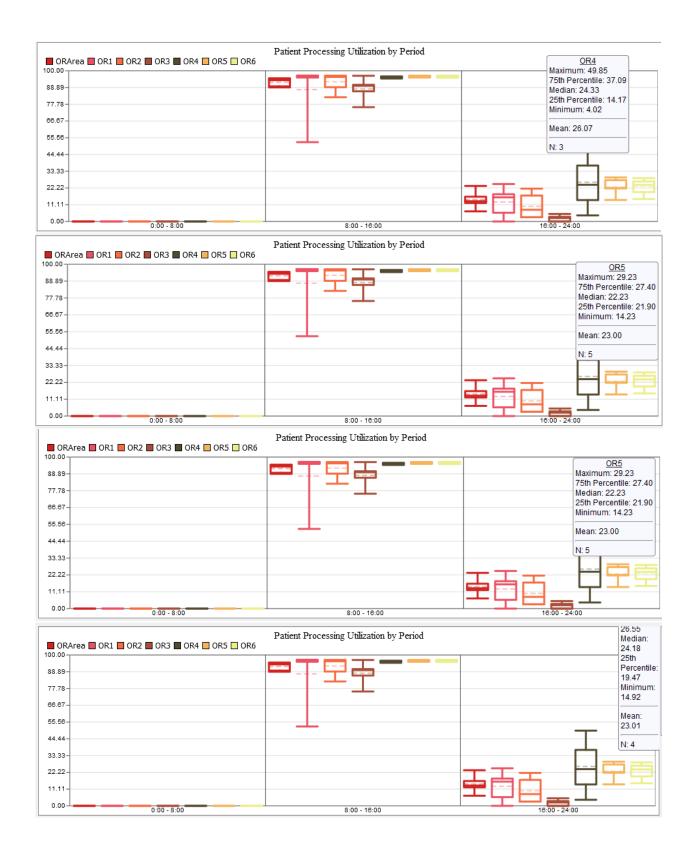

## **Rooms assigned**

| Patient Processing Utilization by Period |                                          |                                         |                                         |  |  |
|------------------------------------------|------------------------------------------|-----------------------------------------|-----------------------------------------|--|--|
| 100.00-                                  |                                          |                                         | ORArea                                  |  |  |
| 88.89-                                   |                                          |                                         | aximum: 23.57<br>5th Percentile: 16.41  |  |  |
| 77.78-                                   |                                          | M                                       | edian: 13.42                            |  |  |
| 66.67-                                   |                                          |                                         | 5th Percentile: 12.22<br>inimum: 6.67   |  |  |
| 55.56-                                   |                                          | m                                       | ean: 14.46                              |  |  |
| 44.44-                                   |                                          |                                         |                                         |  |  |
| 33.33-                                   |                                          | N                                       |                                         |  |  |
| 22.22-                                   |                                          |                                         | ╶┤┯┰╼╴╞╡╤╸╒╕                            |  |  |
| 11.11-                                   |                                          |                                         | ᅟᄚᆕᇊᇊᅠᅛᅪᆠᆠ                              |  |  |
| 0.00-                                    | 0:00 - 8:00                              | 8:00 - 16:00                            | 18:00 - 24:00                           |  |  |
|                                          |                                          |                                         |                                         |  |  |
| Patient Processing Utilization by Period |                                          |                                         |                                         |  |  |
| 100.00                                   |                                          |                                         | 0R1<br>Maximum: 24.83                   |  |  |
| 88.89-                                   | <b>F</b>                                 | ┛╶┼╴┕┰┘╒╤╸                              | 75th Percentile: 18.07<br>Median: 16.02 |  |  |
| 77.78-                                   |                                          |                                         | 25th Percentile: 5.77                   |  |  |
| 66.67-                                   |                                          |                                         | Minimum: 0.00                           |  |  |
| 55.56                                    |                                          |                                         | Mean: 12.94                             |  |  |
| 44.44                                    |                                          |                                         | N: 5                                    |  |  |
| 33.33-                                   |                                          |                                         |                                         |  |  |
| 22.22                                    |                                          |                                         |                                         |  |  |
| 11.11-                                   |                                          |                                         |                                         |  |  |
| 0.00                                     | 0:00 - 8:00                              | 8:00 - 18:00                            | 16:00 - 24:00                           |  |  |
|                                          | P                                        | atient Processing Utilization by Period |                                         |  |  |
| ORAre 100.00                             | ea 🔲 OR1 🔲 OR2 🔲 OR3 🔳 OR4 🛄 OR5 🛄 OR6   |                                         | OR2                                     |  |  |
| 88.89                                    |                                          | • T 🖻 🕁 — — — —                         | Maximum: 21.79                          |  |  |
| 77.78-                                   |                                          |                                         | 75th Percentile: 17.19<br>Median: 7.75  |  |  |
| 66.67-                                   |                                          |                                         | 25th Percentile: 2.85<br>Minimum: 2.80  |  |  |
| 55.56                                    |                                          |                                         | Mean: 10.02                             |  |  |
| 44.44-                                   |                                          |                                         |                                         |  |  |
| 33.33-                                   |                                          |                                         | N: 4                                    |  |  |
| 22.22-                                   |                                          |                                         |                                         |  |  |
| 11.11                                    |                                          |                                         |                                         |  |  |
| 0.00                                     |                                          |                                         | ┝┷┕┙╘╛╼╸┶                               |  |  |
| 0:00 - 8:00 8:00 - 16:00 - 24:00         |                                          |                                         |                                         |  |  |
| ORA                                      | Patient Processing Utilization by Period |                                         |                                         |  |  |
| 88.89-                                   | E                                        | =                                       | OR3                                     |  |  |
| 77.78-                                   |                                          |                                         | Maximum: 4.98<br>75th Percentile: 3.11  |  |  |
| 66.67-                                   |                                          |                                         | Median: 2.23<br>25th Percentile: 0.00   |  |  |
| 55.56-                                   |                                          |                                         | Minimum: 0.00                           |  |  |
| 44.44-                                   |                                          |                                         | Mean: 2.06                              |  |  |
| 33.33-                                   |                                          |                                         | N: 5                                    |  |  |
| 22.22-                                   |                                          |                                         |                                         |  |  |
| 11.11-                                   |                                          |                                         |                                         |  |  |
| 0.00                                     |                                          |                                         | ┝┷┕┙╔╝══┶                               |  |  |
|                                          | 0.00 0.00                                | 0.00 18.00                              | 18.00 24.00                             |  |  |